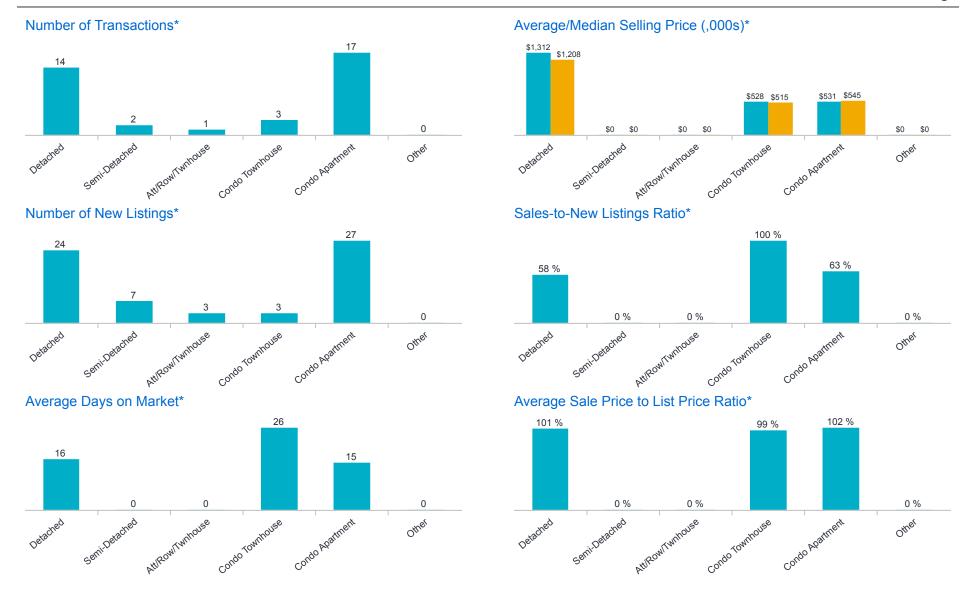

<sup>\*</sup>The source for all slides is the Toronto Regional Real Estate Board. Some statistics are not reported when the number of transactions is two (2) or less. Statistics are updated on a monthly basis. Quarterly community statistics in this report may not match quarterly sums calculated from past TRREB publications.