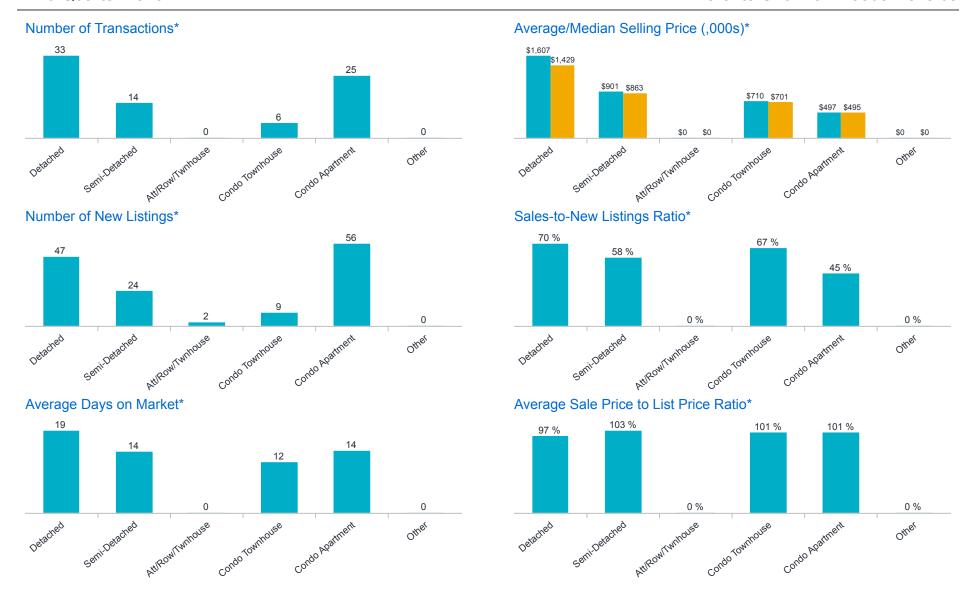

<sup>\*</sup>The source for all slides is the Toronto Regional Real Estate Board. Some statistics are not reported when the number of transactions is two (2) or less. Statistics are updated on a monthly basis. Quarterly community statistics in this report may not match quarterly sums calculated from past TRREB publications.