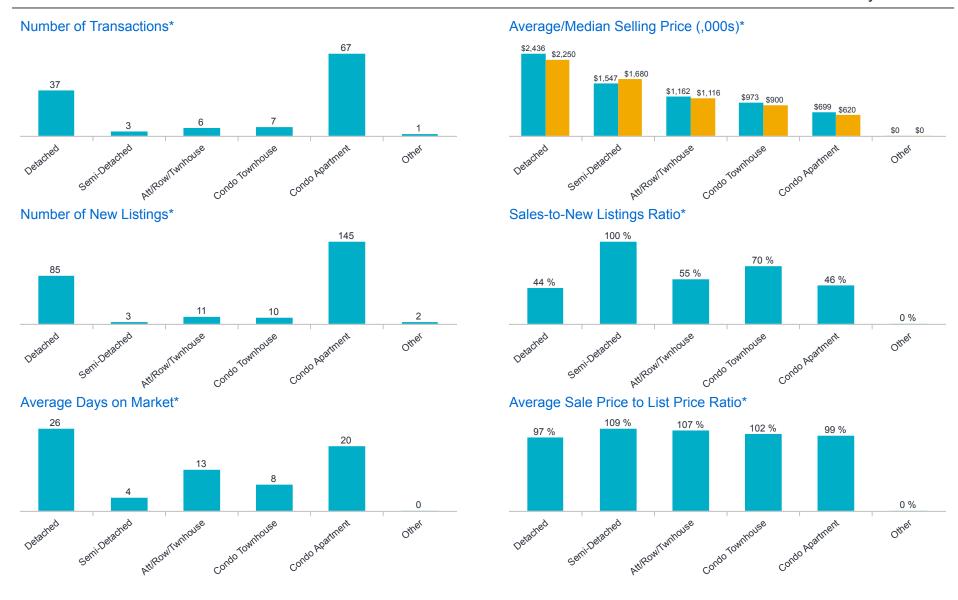

<sup>\*</sup>The source for all slides is the Toronto Regional Real Estate Board. Some statistics are not reported when the number of transactions is two (2) or less. Statistics are updated on a monthly basis. Quarterly community statistics in this report may not match quarterly sums calculated from past TRREB publications.