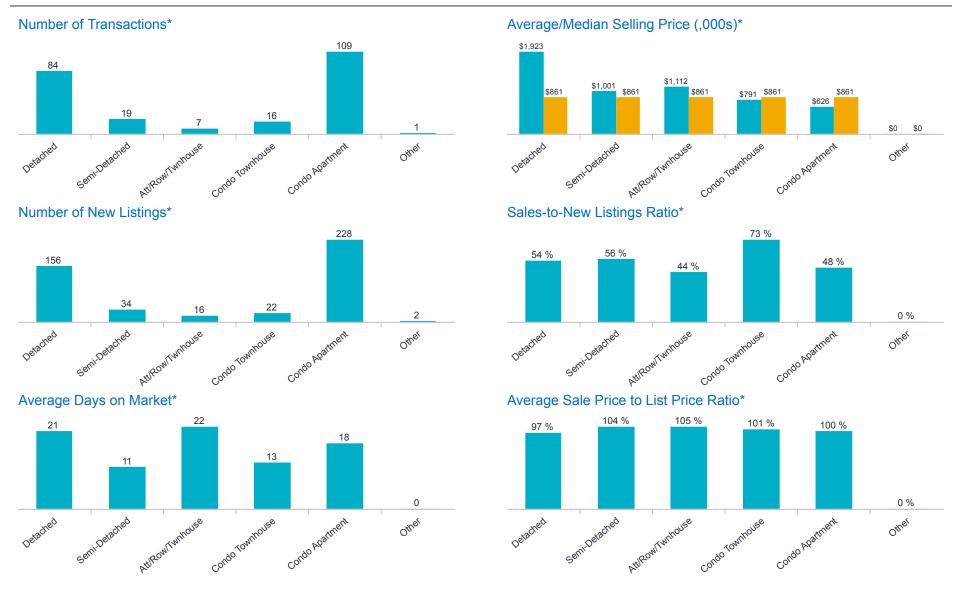

## ALL HOME TYPES, THIRD QUARTER 2020 TORONTO C13 COMMUNITY BREAKDOWN

| Community         | Sales | Dollar Volume | Average Price | Median Price | New Listings | Active Listings | Avg. SP/LP | Avg. DOM |
|-------------------|-------|---------------|---------------|--------------|--------------|-----------------|------------|----------|
| Toronto C13       | 236   | \$269,651,675 | \$1,142,592   | \$861,000    | 458          | 156             | 99%        | 19       |
| Banbury-Don Mills | 121   | \$155,776,209 | \$1,287,407   | \$870,000    | 256          | 98              | 98%        | 21       |
| Parkwoods-Donalda | 78    | \$82,327,116  | \$1,055,476   | \$880,650    | 138          | 40              | 99%        | 16       |
| Victoria Village  | 37    | \$31.548.350  | \$852.658     | \$580.000    | 64           | 18              | 101%       | 17       |

<sup>\*</sup>The source for all slides is the Toronto Regional Real Estate Board. Some statistics are not reported when the number of transactions is two (2) or less. Statistics are updated on a monthly basis. Quarterly community statistics in this report may not match quarterly sums calculated from past TRREB publications.